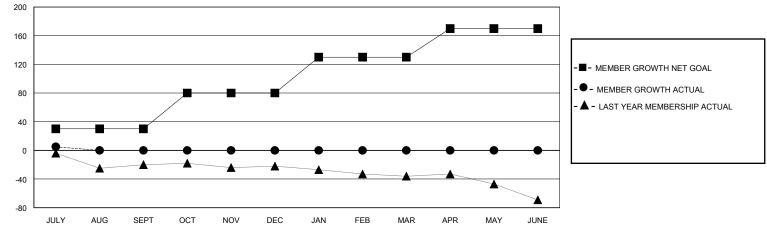

## MONTHLY MEMBERSHIP PROGRESS REPORT

District 2 A1

Results as of: 7/31/2024

| GMT:                  |               | LOC        | ATION TEXAS   |                       |                        |                         | GMT CA                                                                       |  |
|-----------------------|---------------|------------|---------------|-----------------------|------------------------|-------------------------|------------------------------------------------------------------------------|--|
| Clubs                 |               |            |               | Members               |                        |                         |                                                                              |  |
| RESULTS FOR 2024-2025 |               |            |               | RESULTS FOR 2024-2025 |                        |                         |                                                                              |  |
| QUARTER               | NEW CLUB GOAL | NEW CLUBS  | DROPPED CLUBS | QUARTER MEM           | BER GROWTH NET<br>GOAL | MEMBER GROWTH<br>ACTUAL | DROPPED<br>MEMBERS ACTUAL<br>(including transfers)                           |  |
| JULY/AUG/SEPT         | 0             | 0          | 0             | JULY/AUG/SEPT         | 30                     | 7                       | 2                                                                            |  |
| OCT/NOV/DEC           | 0             | 0          | 0             | OCT/NOV/DEC           | 50                     | 0                       | 0                                                                            |  |
| JAN/FEB/MAR           | 1             | 0          | 0             | JAN/FEB/MAR           | 50                     | 0                       | 0                                                                            |  |
| APR/MAY/JUNE          | 1             | 0          | 0             | APR/MAY/JUNE          | 40                     | 0                       | 0                                                                            |  |
| 1.6                   |               |            |               |                       |                        |                         | - ■- CURRENT YEAR GOALS FOR NEW CLUBS<br>- ● - CURRENT YEAR ACTUAL NEW CLUBS |  |
| 0.8                   |               |            |               |                       |                        | - ▲ - LAST YEAR ACTUA   | IL NEW CLUBS                                                                 |  |
|                       | IG SEPT OCT   | NOV D      | EC JAN FEB    | MAR APR               | MAY JUNE               |                         |                                                                              |  |
| 200                   | GOALS         | S AND ACTU | AL MEMBERS C  | JMULATIVE             |                        |                         |                                                                              |  |